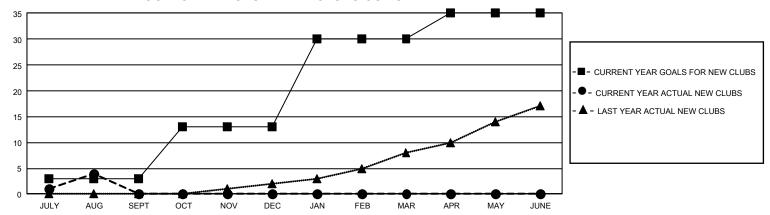

## GMT Constitutional Area 1, Group F

REPORT DOES NOT INCLUDE CLUBS IN UNDISTRICTED AREAS.

| Clubs                 |               |           |               | Members               |                        |                         |                                                    |
|-----------------------|---------------|-----------|---------------|-----------------------|------------------------|-------------------------|----------------------------------------------------|
| RESULTS FOR 2024-2025 |               |           |               | RESULTS FOR 2024-2025 |                        |                         |                                                    |
| QUARTER               | NEW CLUB GOAL | NEW CLUBS | DROPPED CLUBS | QUARTER MEM           | BER GROWTH NET<br>GOAL | MEMBER GROWTH<br>ACTUAL | DROPPED MEMBERS<br>ACTUAL (including<br>transfers) |
| JULY/AUG/SEPT         | 9             | 4         | 5             | JULY/AUG/SEPT         | 431                    | 619                     | 730                                                |
| OCT/NOV/DEC           | 30            | 0         | 0             | OCT/NOV/DEC           | 487                    | 0                       | 0                                                  |
| JAN/FEB/MAR           | 51            | 0         | 0             | JAN/FEB/MAR           | 623                    | 0                       | 0                                                  |
| APR/MAY/JUNE          | 15            | 0         | 0             | APR/MAY/JUNE          | 475                    | 0                       | 0                                                  |

## GOALS AND ACTUAL NEW CLUBS CUMULATIVE