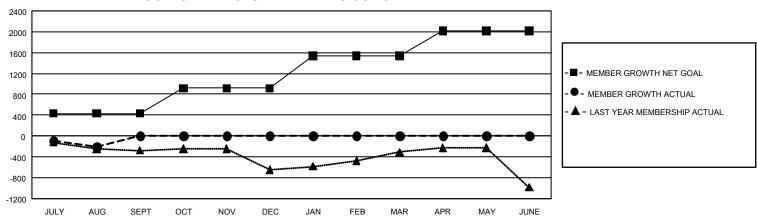

## GMT Constitutional Area 1, Group F

REPORT DOES NOT INCLUDE CLUBS IN UNDISTRICTED AREAS.

| Clubs                 |               |           |               | Members               |                        |                         |                                                    |
|-----------------------|---------------|-----------|---------------|-----------------------|------------------------|-------------------------|----------------------------------------------------|
| RESULTS FOR 2024-2025 |               |           |               | RESULTS FOR 2024-2025 |                        |                         |                                                    |
| QUARTER               | NEW CLUB GOAL | NEW CLUBS | DROPPED CLUBS | QUARTER MEM           | BER GROWTH NET<br>GOAL | MEMBER GROWTH<br>ACTUAL | DROPPED MEMBERS<br>ACTUAL (including<br>transfers) |
| JULY/AUG/SEPT         | 9             | 4         | 5             | JULY/AUG/SEPT         | 431                    | 619                     | 730                                                |
| OCT/NOV/DEC           | 30            | 0         | 0             | OCT/NOV/DEC           | 487                    | 0                       | 0                                                  |
| JAN/FEB/MAR           | 51            | 0         | 0             | JAN/FEB/MAR           | 623                    | 0                       | 0                                                  |
| APR/MAY/JUNE          | 15            | 0         | 0             | APR/MAY/JUNE          | 475                    | 0                       | 0                                                  |

## GOALS AND ACTUAL MEMBERS CUMULATIVE

| DROPPED CLUBS: 5 |     | 218 CLUBS OF 1,379 ADDED 1<br>OR MORE NEW MEMBERS | GENDER DISTRIBUTION                |                 |  |
|------------------|-----|---------------------------------------------------|------------------------------------|-----------------|--|
|                  |     |                                                   | MALE                               | 23,257 (59.89%) |  |
|                  |     |                                                   | FEMALE                             | 15,546 (40.04%) |  |
| DROPPED MEMBERS  |     |                                                   | NON BINARY                         | 1 (0.00%)       |  |
| DECEASED         | 79  |                                                   | PREFER NOT TO ANSWER               | 26 (0.07%)      |  |
| CLUB CANCELLED   | 12  |                                                   | TOTAL FAMILY UNIT MEMBERS 7,4      |                 |  |
| OTHER            | 628 | CLICK HERE FOR                                    | TOTAL PAINIET SINT MEMBERS         |                 |  |
| TOTAL            | 719 | CUMULATIVE MEMBERSHIP DATA                        | FAMILY MEMBERS PAYING HALF DUES 3, |                 |  |